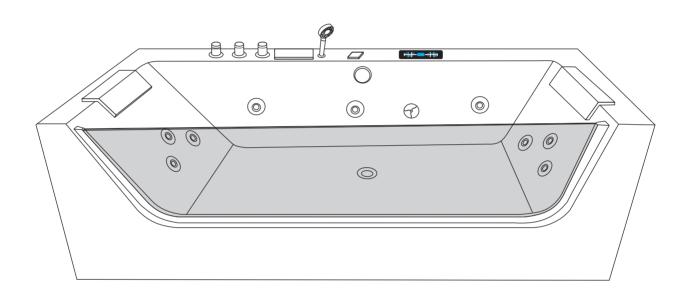

# Luxury Massage Bathtub

 $KSM-2249 1700 \times 800 \times 580$ 

## Functional Introduction

Water & Electricity Position Design Length unit: mm