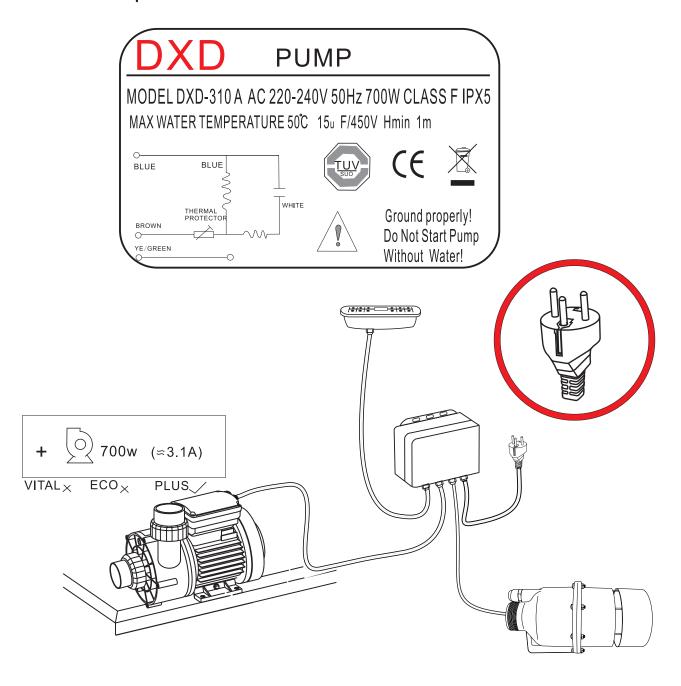

# Luxury Massage Bathtub



 $KSM-2249 1700 \times 800 \times 580$ 

## Functional Introduction





Water & Electricity Position Design Length unit: mm



#### Power Request





## Accessories Installation



#### Functional Instructions



Turn round G, the water runs faster.

Turn round B, cool water.

Turn round C, hot water.

Turn round D, water comes from A or E.

#### Functional Instructions



Turn on 🖒 ,the computer panel starts working.

Turn on 🧩 ,the water pump starts working.

Turn on 👺 ,the air pump starts working.

Turn on 🎇 ,the lights starts working.

This is lock button. Pressing within 3 seconds to unlock it.

This is Bluetooth and Radio button.

This is volume button.Pressing "+" and "-" button to adjust volume.

This is ₩ heater button.Not ordered.

This is  $O_3$  Ozone button.Not ordered.

Warning:do not press water pump button without water.