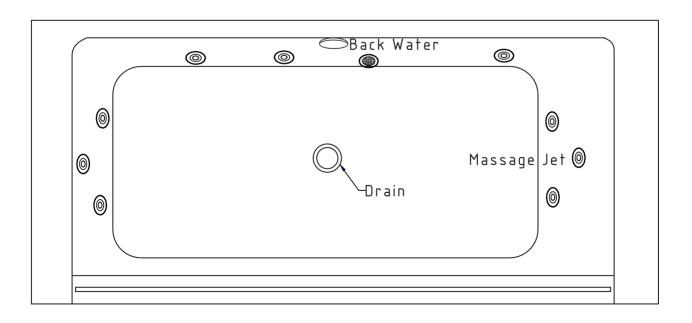

# Luxury Massage Bathtub



 $KSM-2249 1700 \times 800 \times 580$ 

## Functional Introduction





Water & Electricity Position Design Length unit: mm



#### Power Request





## Accessories Installation



#### Functional Instructions



Turn round G, the water runs faster.

Turn round B, cool water.

Turn round C, hot water.

Turn round D, water comes from A or E.

#### Functional Instructions



Turn on 🖒 ,the computer panel starts working.

Turn on 🧩 ,the water pump starts working.

Turn on 👺 ,the air pump starts working.

Turn on 🎇 ,the lights starts working.

This is lock button. Pressing within 3 seconds to unlock it.

This is Bluetooth and Radio button.

This is volume button.Pressing "+" and "-" button to adjust volume.

This is ₩ heater button.Not ordered.

This is  $O_3$  Ozone button.Not ordered.

Warning:do not press water pump button without water.