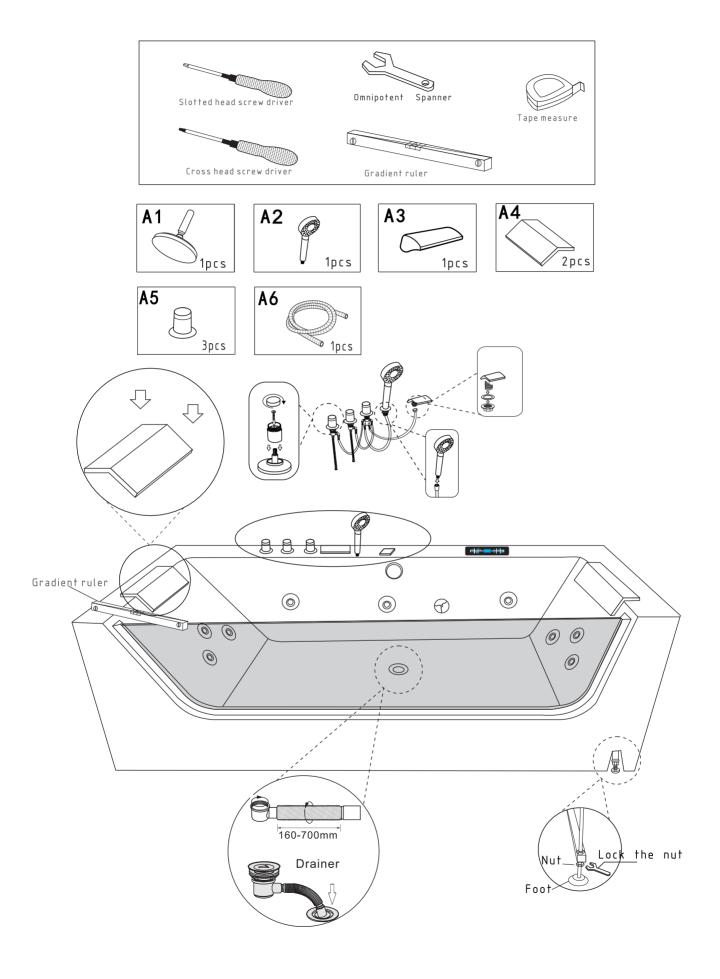

# Luxury Massage Bathtub



 $KSM-2249 1700 \times 800 \times 580$ 

## Functional Introduction





Water & Electricity Position Design Length unit: mm



#### Power Request





## Accessories Installation



#### Functional Instructions



Turn round G, the water runs faster.

Turn round B, cool water.

Turn round C, hot water.

Turn round D, water comes from A or E.

#### Functional Instructions



Turn on 🖒 ,the computer panel starts working.

Turn on 🧩 ,the water pump starts working.

Turn on 👺 ,the air pump starts working.

Turn on 🎇 ,the lights starts working.

This is lock button. Pressing within 3 seconds to unlock it.

This is Bluetooth and Radio button.

This is volume button.Pressing "+" and "-" button to adjust volume.

This is ₩ heater button.Not ordered.

This is  $O_3$  Ozone button.Not ordered.

Warning:do not press water pump button without water.