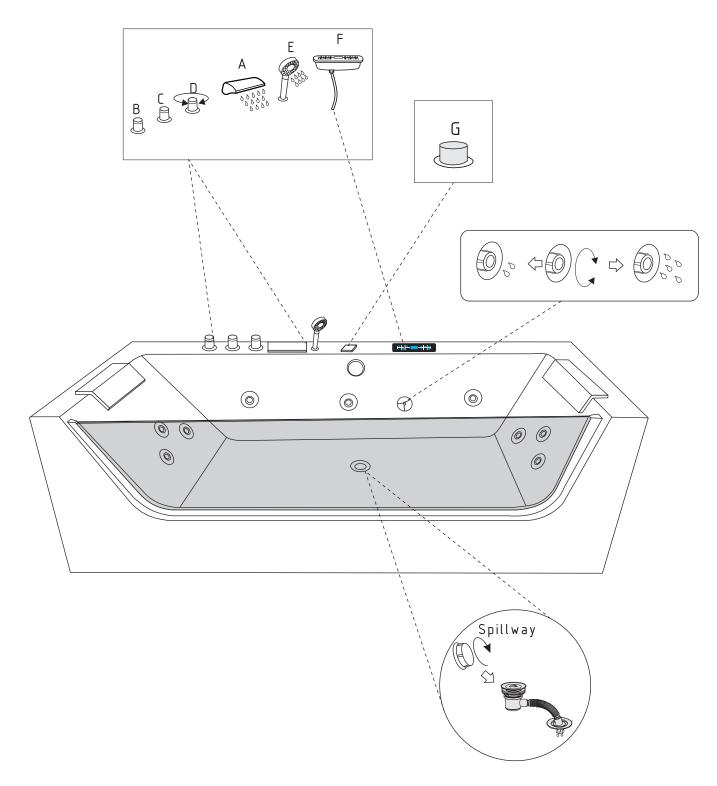

#### Functional Instructions

Turn round G, the water runs faster.

Turn round B, cool water.

Turn round C, hot water.

Turn round D, water comes from A or E.

#### Functional Instructions

Turn on 🖒 ,the computer panel starts working.

Turn on 🧩 ,the water pump starts working.

Turn on 👺 ,the air pump starts working.

Turn on 🎇 ,the lights starts working.

This is lock button. Pressing within 3 seconds to unlock it.

This is Bluetooth and Radio button.

This is volume button.Pressing "+" and "-" button to adjust volume.

This is ₩ heater button.Not ordered.

This is  $O_3$  Ozone button.Not ordered.

Warning:do not press water pump button without water.