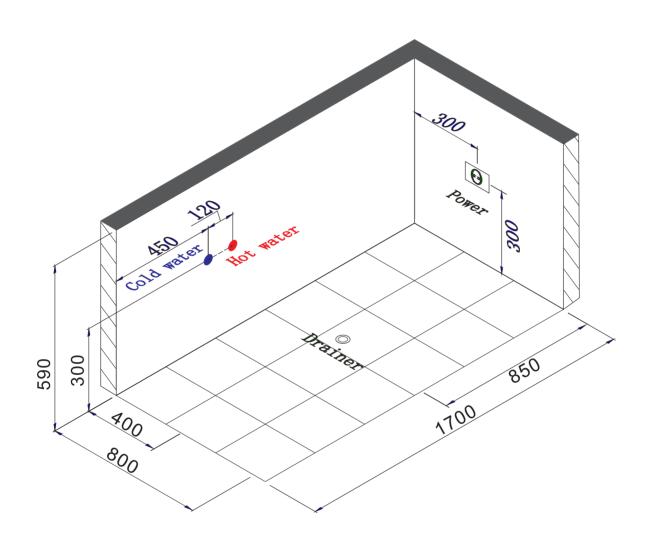

## Functional Introduction

Water & Electricity Position Design Length unit: mm

#### Power Request