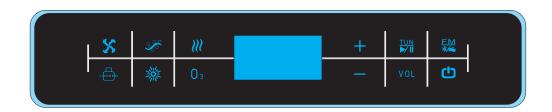

#### Functional Instructions

Turn on 🖒 ,the computer panel starts working.

Turn on 🧩 ,the water pump starts working.

Turn on 👺 ,the air pump starts working.

Turn on 🎇 ,the lights starts working.

This is lock button. Pressing within 3 seconds to unlock it.

This is Bluetooth and Radio button.

This is volume button.Pressing "+" and "-" button to adjust volume.

This is ₩ heater button.Not ordered.

This is  $O_3$  Ozone button.Not ordered.

Warning:do not press water pump button without water.