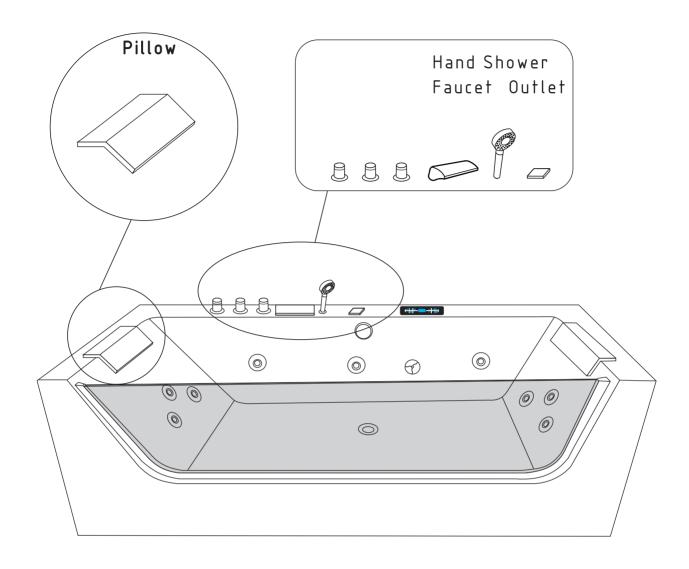

# Luxury Massage Bathtub



 $KSM-2249 1700 \times 800 \times 580$ 

## Functional Introduction





Water & Electricity Position Design Length unit: mm



#### Power Request





## Accessories Installation



#### Functional Instructions



Turn round G, the water runs faster.

Turn round B, cool water.

Turn round C, hot water.

Turn round D, water comes from A or E.

#### Functional Instructions



Turn on 🖒 ,the computer panel starts working.

Turn on 🧩 ,the water pump starts working.

Turn on 👺 ,the air pump starts working.

Turn on 🎇 ,the lights starts working.

This is lock button. Pressing within 3 seconds to unlock it.

This is Bluetooth and Radio button.

This is volume button.Pressing "+" and "-" button to adjust volume.

This is ₩ heater button.Not ordered.

This is  $O_3$  Ozone button.Not ordered.

Warning:do not press water pump button without water.