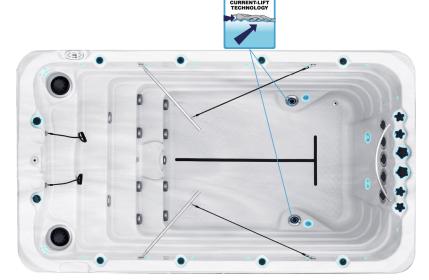

# **WASSER & DÜSENSYSTEM**

| WASSER & DUSENSTSTEW         |                           |
|------------------------------|---------------------------|
| Total Düsen                  | 6                         |
| Wasserdüsen, Edelstahl       | 6                         |
| Luftdüsen                    | -                         |
| Air Control Regler           | 2                         |
| Gut zugänglicher Skim Filter | High Volume Vortex Filter |
| Floor drain                  | 1                         |
| Externer Abfluss             | 1                         |
| Hi Flow Suctions             | 8                         |
| Water Diverter Valve         | 2                         |
| Power Schwimmdüsen           | 4                         |
| Auftriebs- Schwimmdüsen      | 2                         |
| Ozon Düsen                   | 1                         |