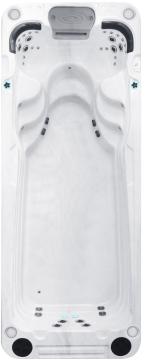

#### WASSER & DÜSENSYSTEM

| WASSER & DUSENSYSTEM                                 |                           |  |
|------------------------------------------------------|---------------------------|--|
| Total Düsen                                          | 38                        |  |
| Wasserdüsen, Edelstahl                               | 38                        |  |
| Luftdüsen                                            |                           |  |
| Air Control Regler                                   | -                         |  |
| Gut zugänglicher Skim Filter                         | High Volume Vortex Filter |  |
| Floor drain                                          | 1                         |  |
| Externer Abfluss                                     | 1                         |  |
| Hi Flow Suctions                                     | 8                         |  |
| Water Diverter Valve                                 | 2                         |  |
| Power Schwimmdüsen                                   | 4                         |  |
| Auftriebs- Schwimmdüsen                              |                           |  |
| 5 Zoll Massage-Düsen Direkt, Rotierend, Pulsierend 6 |                           |  |
| 3 & 2 Zoll Directional Jets                          | 27                        |  |
| Ozon Düsen                                           | 1                         |  |