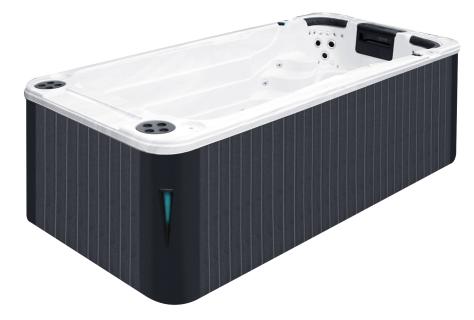

#### **SPEZIFIKATIONEN**

| Abmessung Länge x Breite x Höhe  | 600cm x 228cm x 126cm                     |
|----------------------------------|-------------------------------------------|
| Anzahl Sitzplätze                | 2 Sitzplätze                              |
| Anzahl Liegeplätze               | -                                         |
| Kapazität                        | 12500 Liter                               |
| Trockengewicht                   | 1400kg                                    |
| Gewicht befüllt                  | 13900kg                                   |
| Material Innenschale             | Aristech Acryl mit Vinylester & Polyester |
| Umrandung                        | Wartungsfrei, Synthetisch                 |
| Seitenteile                      | 4 Stück, austauschbar                     |
| Dauerhaft unterstützendes System | Synthetisch                               |
| Zusätzliche Bodenunterstützung   | Polyester                                 |
| Isolierung                       | High Density Urethane Isolierung          |
| Getränkehalter                   | 5 Stück, rutschfest                       |