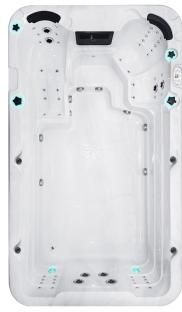

# WASSER & DÜSENSYSTEM

| Total Düsen                                          | 39                        |  |
|------------------------------------------------------|---------------------------|--|
| Wasserdüsen, Edelstahl                               | 22                        |  |
| Luftdüsen                                            | -                         |  |
| Air Control Regler                                   | 2                         |  |
| Gut zugänglicher Skim Filter                         | High Volume Vortex Filter |  |
| Floor drain                                          | 1                         |  |
| Externer Abfluss                                     | 1                         |  |
| Hi Flow Suctions                                     | 8                         |  |
| Water Diverter Valve                                 | 2                         |  |
| Power Schwimmdüsen                                   | 4                         |  |
| Auftriebs- Schwimmdüsen                              | -                         |  |
| 5 Zoll Massage-Düsen Direkt, Rotierend, Pulsierend 4 |                           |  |
| 3 & 2 Zoll Directional Jets                          | 109                       |  |
| Ozon Düsen                                           | 1                         |  |