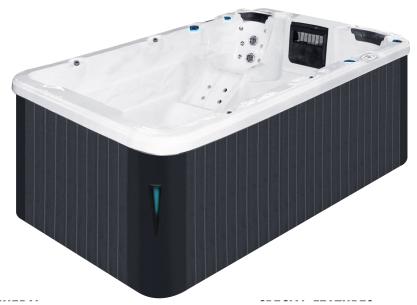

### **SPEZIFIKATIONEN**

| Abmessung Länge x Breite x Höhe  | 400cm x 228cm x 126cm                     |
|----------------------------------|-------------------------------------------|
| Anzahl Sitzplätze                | 3 Sitzplätze                              |
| Anzahl Liegeplätze               | 1 Liegefläche                             |
| Kapazität                        | 7500 Liter                                |
| Trockengewicht                   | 1200kg                                    |
| Gewicht befüllt                  | 8700kg                                    |
| Material Innenschale             | Aristech Acryl mit Vinylester & Polyester |
| Umrandung                        | Wartungsfrei, Synthetisch                 |
| Seitenteile                      | 4 Stück, austauschbar                     |
| Dauerhaft unterstützendes System | Synthetisch                               |
| Zusätzliche Bodenunterstützung   | Polyester                                 |
| Isolierung                       | High Density Urethane Isolierung          |
| Getränkehalter                   | 5 Stück, rutschfest                       |